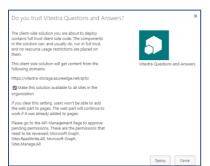

Package

Deploy Solution

- 4. Extract zip-archive to your PC
- 5. Open SharePoint Apps Catalog
- 6. Upload extracted file to the App Catalog

Approve API Access

- 7. Open SharePoint Admin Center
- 8. Go to API Access
- 9. Approve access for:

Sites.ReadWrite.All Sites.Manage.All

Add Web Part to Page

- 10. Add Question & Answers web part to the page
- 11. Open web part settings
- 12. Select Create List to create new list for questions

Note: you can select existing list of questions.