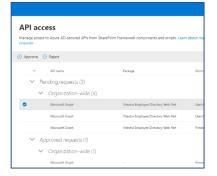

Package

Deploy Solution

- 4. Extract zip-archive to your PC
- 5. Open SharePoint Apps Catalog
- 6. Upload extracted file to the App Catalog

Approve API Access

- 7. Open SharePoint Admin Center
- 8. Go to API Access
- 9. Approve access for:

Sites.ReadWrite.All Sites.Manage.All

Add Web Part to Page

- 10. Add Question & Answers web part to the page
- 11. Open web part settings
- 12. Select Create List to create new list for questions

Note: you can select existing list of questions.