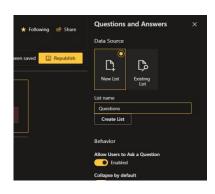

Sites.ReadWrite.All Sites.Manage.All

Add Web Part to Page

- 10. Add Question & Answers web part to the page
- 11. Open web part settings
- 12. Select Create List to create new list for questions

Note: you can select existing list of questions.